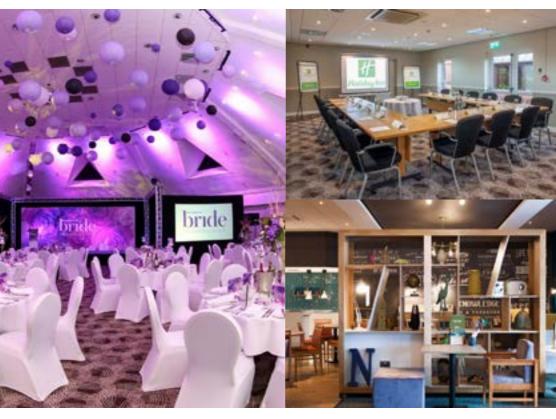

# MEETINGS HOLIDAY INN NORWICH - NORTH

SIMPLE | FRESH | FLEXIBLE ...

7 purpose-built meeting rooms

Up to 600 delegates

121 bedrooms

Wi-Fi throughout the hotel

200 complimentary car parking spaces

Private dining for 10-400 15m indoor pool and gymnasium Air-conditioning

WWW.HINORWICH.COM

| ROOM NAME  | THEATRE | CLASSROOM | BOARDROOM | U SHAPE | CABARET/BANQUET | DIMENSIONS<br>(M) | HEIGHT | NATURAL<br>Daylight | LOCATION |
|------------|---------|-----------|-----------|---------|-----------------|-------------------|--------|---------------------|----------|
| LANCASTER  | 600     | 160       | 60        |         | 260 / 420       | 22 X 22           | 10     |                     | G        |
| HALIFAX    | 150     | 60        | 40        | 36      | 76 / 120        | 14.3 X 8          | 3      | ✓                   | G        |
| WALLBRO    | 100     | 40        | 36        | 44      | 60 / 90         | 9 X 13.5          | 3      | ✓                   | G        |
| SPITFIRE   | 90      | 40        | 22        | 30      | 40 / 60         | 9.5 X 8           | 3.5    | ✓                   | G        |
| DAKOTA     | 56      | 16        | 16        | 18      | 20 / 30         | 4.8 X 8           | 3.5    | Х                   | G        |
| LIBERATOR  | 50      | 16        | 16        | 18      | 20 / 30         | 5.5 X 9           | 3      | ✓                   | G        |
| HURRICANE  | 20      | 12        | 12        | 15      | - / 12          | 5 X 7.5           | 3      | Х                   | G        |
| WELLINGTON | 18      | 12        | 12        | 8       | - / 12          | 4 X 7.5           | 3      | ✓                   | G        |
| BOARDROOM  | 40      | 20        | 12        | 16      | - /-            | 7.5 X 7           | 2.3    | -                   | 2        |

- · On-site coach parking
- · 200 car parking spaces
- 9 purpose-built meeting rooms with a capacity for up to 600
- Dedicated car parking space for the conference organiser
- Flexible lunch options, including takeaway selection
- · Healthy lunch options
- · Dietary requirements catered for